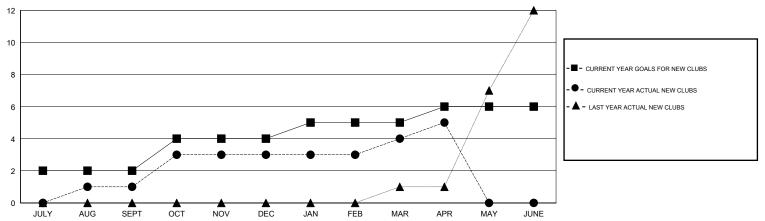

| 15                 | 72                                  | 193                | -121             |
| OCT/NOV/DEC   | 2                | 2                 | 8                | -6               | OCT/NOV/DEC           | 115                | 172                                 | 120                | 52               |
| JAN/FEB/MAR   | 1                | 1                 | 0                | 1                | JAN/FEB/MAR           | 45                 | 87                                  | 31                 | 56               |
| APR/MAY/JUNE  | 1                | 1                 | 0                | 1                | APR/MAY/JUNE          | 45                 | 37                                  | 8                  | 29               |

### GOALS AND ACTUAL NEW CLUBS CUMULATIVE



#### GOALS AND ACTUAL MEMBERS CUMULATIVE





- CURRENT YEAR ACTUAL MEMBERS

- A - LAST YEAR ACTUAL MEMBERS

| DROPPED CLUBS: 8 |     |
|------------------|-----|
| DROPPED MEMBERS  |     |
| DECEASED         | 9   |
| CLUB CANCELLED   | 60  |
| OTHER            | 282 |
| TOTAL            | 351 |

| 41 CLUBS OF 81 ADDED 1 OR MORE<br>NEW MEMBERS | GENDER DISTRIBU  MALE  FEMALE         | TION<br>2,234 (88.44%)<br>292 (11.56%) |            |
|-----------------------------------------------|---------------------------------------|----------------------------------------|------------|
| CLICK HERE FOR HEALTH. ASSESSMENT DATA        | FAMILY UNIT MEMBERS HEAD OF HOUSEHOLD |                                        | 310<br>133 |

NON-HEAD OF HOUSEHOLD