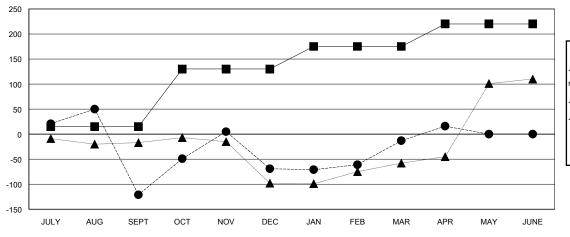

#### GOALS AND ACTUAL MEMBERS CUMULATIVE

- CURRENT YEAR ACTUAL MEMBERS

- A - LAST YEAR ACTUAL MEMBERS

| DROPPED CLUBS: 8 |     |
|------------------|-----|
| DROPPED MEMBERS  |     |
| DECEASED         | 9   |
| CLUB CANCELLED   | 60  |
| OTHER            | 282 |
| TOTAL            | 351 |